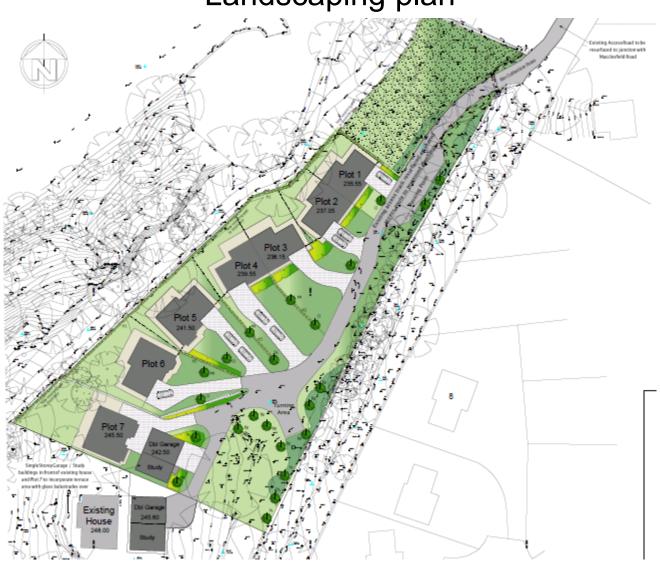

# HPK/2020/0301 184 Taxal Edge, Macclesfield Road, Whaley Bridge Landscaping plan