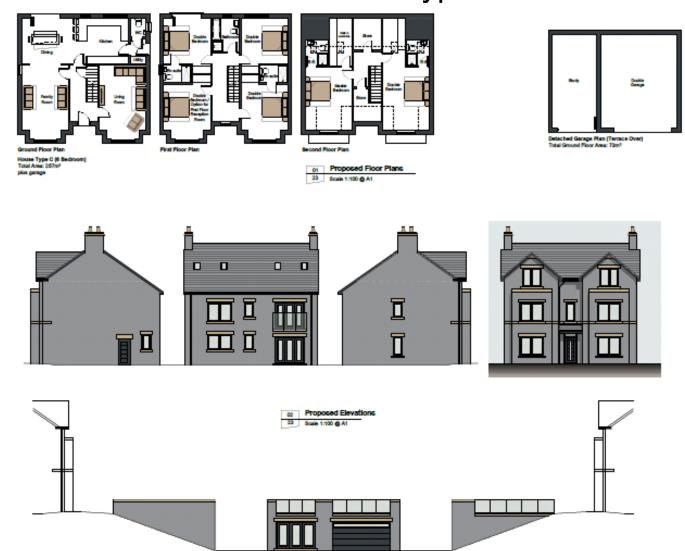

#### HPK/2020/0301 184 Taxal Edge, Macclesfield Road, Whaley Bridge 6 bed house type