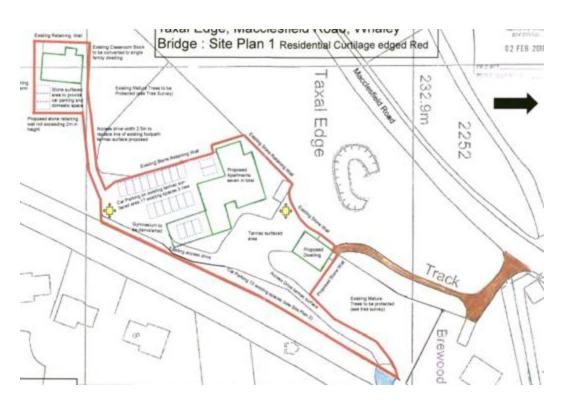

#### HPK/2020/0301 184 Taxal Edge, Macclesfield Road, Whaley Bridge Proposed Site Strip Plan