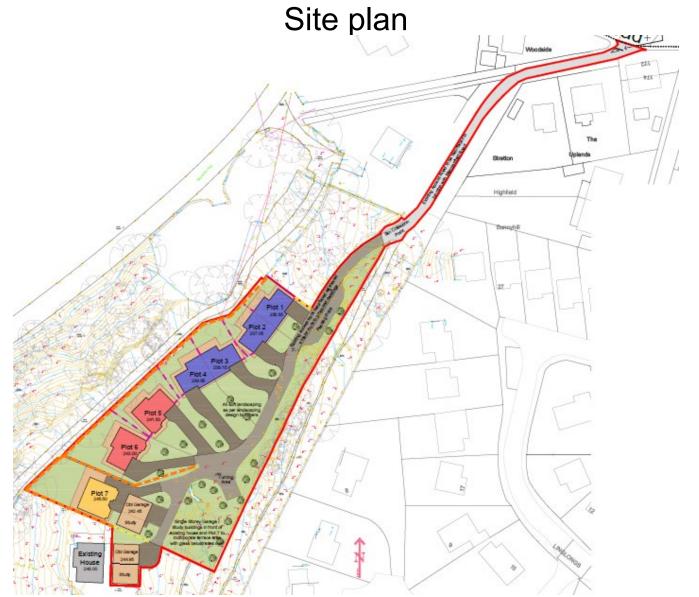

#### HPK/2020/0301 184 Taxal Edge, Macclesfield Road, Whaley Bridge Proposed Site Strip Plan