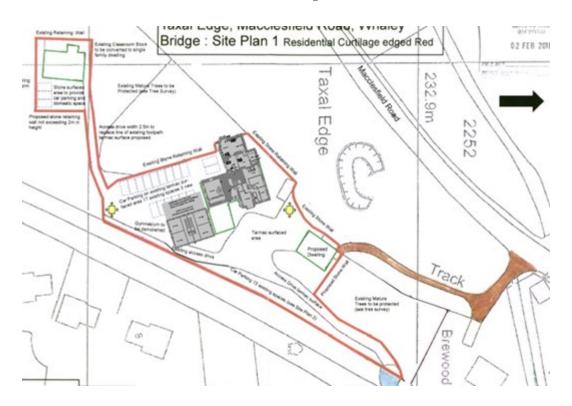

#### HPK/2020/0301 184 Taxal Edge, Macclesfield Road, Whaley Bridge Proposed Site Strip Plan