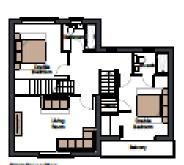

# HPK/2020/0301 184 Taxal Edge, Macclesfield Road, Whaley Bridge 4 bed house type

Second Plant Plan