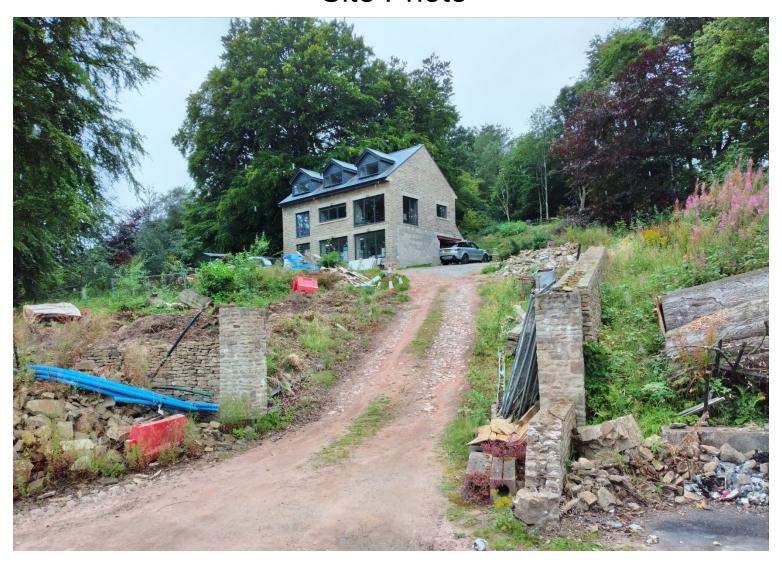

### HPK/2020/0301 184 Taxal Edge, Macclesfield Road, Whaley Bridge Location Plan





# HPK/2020/0301 184 Taxal Edge, Macclesfield Road, Whaley Bridge Landscaping plan



















#### HPK/2020/0301 184 Taxal Edge, Macclesfield Road, Whaley Bridge Proposed Site Strip Plan



#### HPK/2020/0301 184 Taxal Edge, Macclesfield Road, Whaley Bridge Proposed Site Strip Plan





#### HPK/2020/0301 184 Taxal Edge, Macclesfield Road, Whaley Bridge Proposed Site Sections



#### HPK/2020/0301 184 Taxal Edge, Macclesfield Road, Whaley Bridge 6 bed house type



# HPK/2020/0301 184 Taxal Edge, Macclesfield Road, Whaley Bridge 4 bed house type

















Second Plant Plan

#### Site Plan Comparisons of Approved and Proposed Schemes



2009

#### Site Plan Comparisons of Approved and Proposed Schemes



2009, overlaid with 2013 (townhouses on gymnasium site)

Site Plan Comparisons of Approved and Proposed Schemes



2009, overlaid with current proposal