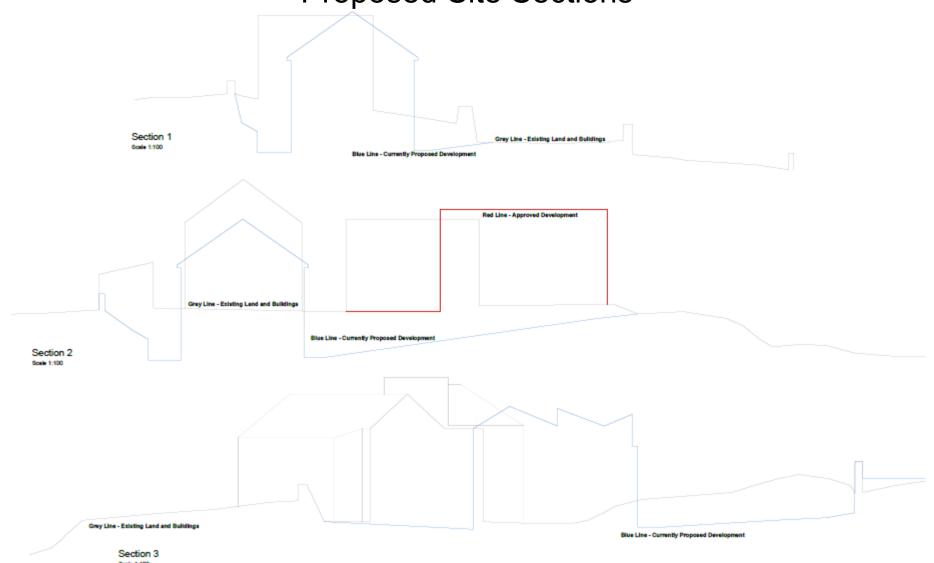

#### HPK/2020/0301 184 Taxal Edge, Macclesfield Road, Whaley Bridge Proposed Site Sections